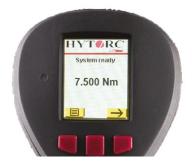

The pump's LCD digital pendant remote makes operation simple—select your tool and torque value, press a button, and let it do all the work. You can power up to 4 torque tools simultaneously streamlining operations. Built for durability, the VECTOR performs reliably in any environment and simplifies documentation with easy USB data exports.

The Vector's user-friendly remote control and its bright display provide the user with all the essential information about the tightening process in real-time.

in