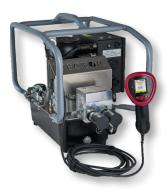

## **VECTOR MINI**

The smaller Vector Mini offers nearly all the same features as the Vector but in a significantly more compact size. This makes the Vector Mini an excellent choice for tasks where the pump needs to be easily portable.