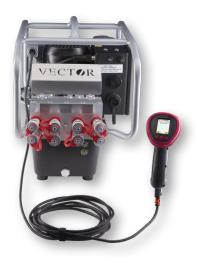

## **VECTOR ELECTRIC HYDRAULIC PUMP**

The Vector hydraulic pump series brings the use of hydraulic wrenches into a new era with its simplicity. Creating tightening programs has been made extremely easy, as Vector comes pre-programmed with data for all HYTORC hydraulic torque wrenches and their pressure charts.

## **VECTOR**

The VECTOR Electric Hydraulic Pump combines power and convenience to speed up bolting jobs. Its 4-stage high-speed flow motor delivers quick, efficient performance. There are Manual, Fully Automatic, and Fully Automatic with Documentation packages so you can upgrade without purchasing a new unit.

The pump's LCD digital pendant remote makes operation simple—select your tool and torque value, press a button, and let it do all the work. You can power up to 4 torque tools simultaneously streamlining operations. Built for durability, the VECTOR performs reliably in any environment and simplifies documentation with easy USB data exports.