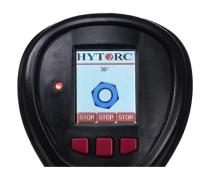

The pump's LCD digital pendant remote makes operation simple—select your tool and torque value, press a button, and let it do all the work. You can power up to 4 torque tools simultaneously streamlining operations. Built for durability, the VECTOR performs reliably in any environment and simplifies documentation with easy USB data exports.

The Vector's user-friendly remote control and its bright display provide the user with all the essential information about the tightening process in real-time.

in