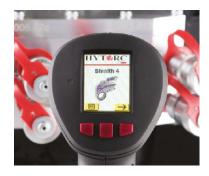

The pump's LCD digital pendant remote makes operation simple—select your tool and torque value, press a button, and let it do all the work. You can power up to 4 torque tools simultaneously streamlining operations. Built for durability, the VECTOR performs reliably in any environment and simplifies documentation with easy USB data exports.

The Vector's user-friendly remote control and its bright display provide the user with all the essential information about the tightening process in real-time.

in