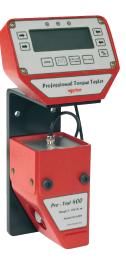

## **PRO-TEST TORQUE TESTER**

Combining the simplicity of the TTT and TST, the Pro-Test Series is offered as the most comprehensive torque wrench tester on the market today. The Pro-Test has many features designed to make life easier and reduce the opportunities for error when calibrating torque wrenches. Flexible mounting options allow mounting the Pro-Test anywhere you want - even a little off the display device itself.

Pro-Test can be installed according to the requirements of the operating environment in both horizontal and vertical positions. Additionally, the display unit and the sensor can be positioned separately from each other.