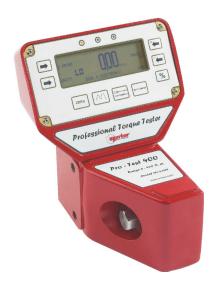

## **PRO-TEST TORQUE TESTER**

Combining the simplicity of the TTT and TST, the Pro-Test Series is offered as the most comprehensive torque wrench tester on the market today. The Pro-Test has many features designed to make life easier and reduce the opportunities for error when calibrating torque wrenches. Flexible mounting options allow mounting the Pro-Test anywhere you want - even a little off the display device itself.

- I Guaranteed accuracy better than  $\pm 1\%$  for whole calibration range for 0 100 % of full scale accuracy is better than ±0.5%
- Short-cut keys for wrench type selection
- I Memory function displays the 5 previous readings taken by the operator
- I Peak Memory mode records the highest value when testing click-type torque wrenches
- Large back lit display is easily visible from a distance and in poor light
- I User can select the language they wish to work from 11 alternatives
- I Supplied in own robust carry case with an accredited calibration

Pro-Test can be installed according to the requirements of the operating environment in both horizontal and vertical positions. Additionally, the display unit and the sensor can be positioned separately from each other.