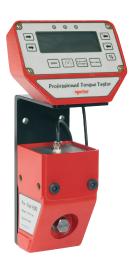

Pro-Test can be installed according to the requirements of the operating environment in both horizontal and vertical positions. Additionally, the display unit and the sensor can be positioned separately from each other.