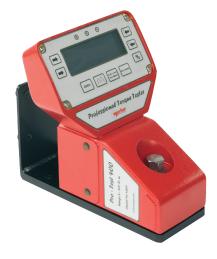

Pro-Test can be installed according to the requirements of the operating environment in both horizontal and vertical positions. Additionally, the display unit and the sensor can be positioned separately from each other.