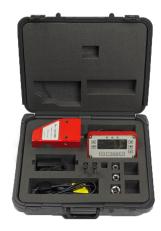

- I Guaranteed accuracy better than  $\pm 1\%$  for whole calibration range for 0 100 % of full scale accuracy is better than ±0.5%
- Short-cut keys for wrench type selection
- I Memory function displays the 5 previous readings taken by the operator
- I Peak Memory mode records the highest value when testing click-type torque wrenches
- Large back lit display is easily visible from a distance and in poor light
- I User can select the language they wish to work from 11 alternatives
- I Supplied in own robust carry case with an accredited calibration