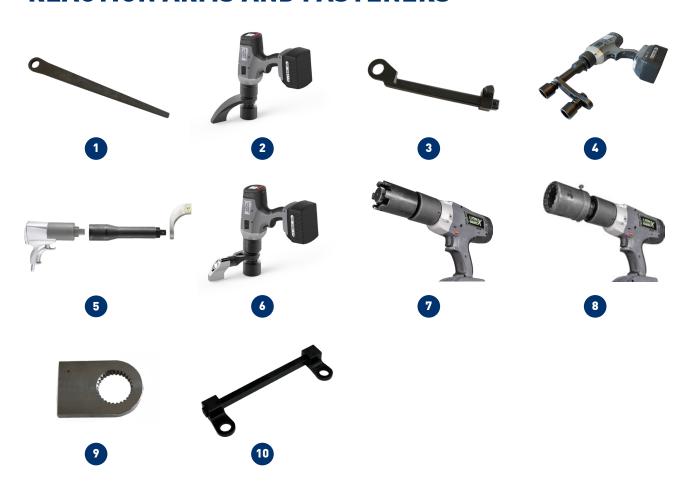

## BATTERY AND PNEUMATIC TORQUE WRENCHES REACTION ARMS AND FASTENERS

| Number | Description                        |  |  |  |  |
|--------|------------------------------------|--|--|--|--|
| 1      | Alco arm                           |  |  |  |  |
| 2      | Square drive type reaction arm     |  |  |  |  |
| 3      | Track pad fixture                  |  |  |  |  |
| 4      | Wheel Gun                          |  |  |  |  |
| 5      | Extension                          |  |  |  |  |
| 6      | 360° x 360° rotatable reaction arm |  |  |  |  |
| 7      | HYTORC Nut driver                  |  |  |  |  |
| 8      | Washer driver                      |  |  |  |  |
| 9      | Welding adapter                    |  |  |  |  |
| 10     | U-shaped reaction arm              |  |  |  |  |