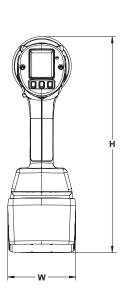

#### **LION GUN X -SET INCLUDES:**

- LION GUN X battery torque wrench
- Storage case
- Battery charger
- I Side handle
- Reaction arm
- 2 x 36V batteries
- User manual
- Calibration certificate

| Item       | Torque range<br>Nm | Drive | H<br>mm | W<br>mm | L<br>mm | D<br>mm | Weight<br>kg* |
|------------|--------------------|-------|---------|---------|---------|---------|---------------|
| LGX-1000-U | 271 - 1 356        | 3/4"  | 300     | 97      | 302     | 65      | 4,4           |
| LGX-3000-U | 678 - 4 067        | 1"    | 305     | 97      | 376     | 85      | 7,0           |