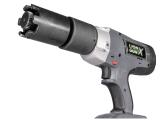

## HYTORC LION GUN X BATTERY TORQUE WRENCH

The LION GUN X is a fast and powerful battery-powered torque wrench, designed to be lightweight, ergonomic, and easy to use. Equipped with a compact 36V battery, this tool delivers up to 4067 Nm of torque, making it one of the most powerful battery-operated torque wrenches in the HYTORC lineup. The LION GUN X is compatible with HYTORC's extensive range of accessories, including Washer systems. Data transfer from the LION GUN X is simple via a USB cable, allowing direct connection to a computer.

#### **LION GUN X -SET INCLUDES:**

- LION GUN X battery torque wrench
- Storage case
- Battery charger
- I Side handle
- Reaction arm
- 2 x 36V batteries
- User manual
- Calibration certificate

| Item       | Torque range<br>Nm | Drive | H<br>mm | W<br>mm | L<br>mm | D<br>mm | Weight<br>kg* |
|------------|--------------------|-------|---------|---------|---------|---------|---------------|
| LGX-1000-U | 271 - 1 356        | 3/4"  | 300     | 97      | 302     | 65      | 4,4           |
| LGX-3000-U | 678 - 4 067        | 1"    | 305     | 97      | 376     | 85      | 7,0           |