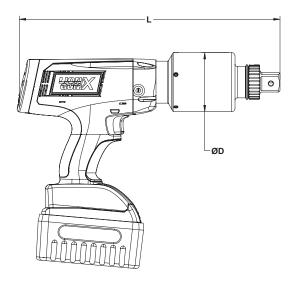

#### **LION GUN X -SET INCLUDES:**

- LION GUN X battery torque wrench
- Storage case
- Battery charger
- I Side handle
- Reaction arm
- 2 x 36V batteries
- User manual
- Calibration certificate

| Item       | Torque range<br>Nm | Drive | H<br>mm | W<br>mm | L<br>mm | D<br>mm | Weight<br>kg* |
|------------|--------------------|-------|---------|---------|---------|---------|---------------|
| LGX-1000-U | 271 - 1 356        | 3/4"  | 300     | 97      | 302     | 65      | 4,4           |
| LGX-3000-U | 678 - 4 067        | 1"    | 305     | 97      | 376     | 85      | 7,0           |