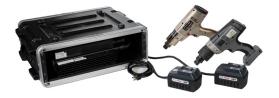

#### **LION GUN X -SET INCLUDES:**

- LION GUN X battery torque wrench
- Storage case
- Battery charger
- I Side handle
- Reaction arm
- 2 x 36V batteries
- User manual
- Calibration certificate

| Item       | Torque range<br>Nm | Drive | H<br>mm | W<br>mm | L<br>mm | D<br>mm | Weight<br>kg* |
|------------|--------------------|-------|---------|---------|---------|---------|---------------|
| LGX-1000-U | 271 - 1 356        | 3/4"  | 300     | 97      | 302     | 65      | 4,4           |
| LGX-3000-U | 678 - 4 067        | 1"    | 305     | 97      | 376     | 85      | 7,0           |