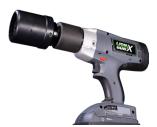

## HYTORC LION GUN X BATTERY TORQUE WRENCH

The LION GUN X is a fast and powerful battery-powered torque wrench, designed to be lightweight, ergonomic, and easy to use. Equipped with a compact 36V battery, this tool delivers up to 4067 Nm of torque, making it one of the most powerful battery-operated torque wrenches in the HYTORC lineup. The LION GUN X is compatible with HYTORC's extensive range of accessories, including Washer systems. Data transfer from the LION GUN X is simple via a USB cable, allowing direct connection to a computer.

#### **LION GUN X -SET INCLUDES:**

- LION GUN X battery torque wrench
- Storage case
- Battery charger
- I Side handle
- Reaction arm
- 2 x 36V batteries
- User manual
- Calibration certificate

| Item       | Torque range<br>Nm | Drive | H<br>mm | W<br>mm | L<br>mm | D<br>mm | Weight<br>kg* |
|------------|--------------------|-------|---------|---------|---------|---------|---------------|
| LGX-1000-U | 271 - 1 356        | 3/4"  | 300     | 97      | 302     | 65      | 4,4           |
| LGX-3000-U | 678 - 4 067        | 1"    | 305     | 97      | 376     | 85      | 7,0           |