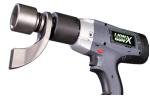

## HYTORC LION GUN X BATTERY TORQUE WRENCH

The LION GUN X is a fast and powerful battery-powered torque wrench, designed to be lightweight, ergonomic, and easy to use. Equipped with a compact 36V battery, this tool delivers up to 4067 Nm of torque, making it one of the most powerful battery-operated torque wrenches in the HYTORC lineup. The LION GUN X is compatible with HYTORC's extensive range of accessories, including Washer systems. Data transfer from the LION GUN X is simple via a USB cable, allowing direct connection to a computer.

#### **LION GUN X -SET INCLUDES:**

- LION GUN X battery torque wrench
- Storage case
- Battery charger
- I Side handle
- Reaction arm
- 2 x 36V batteries
- User manual
- Calibration certificate

| Item       | Torque range<br>Nm | Drive | H<br>mm | W<br>mm | L<br>mm | D<br>mm | Weight<br>kg* |
|------------|--------------------|-------|---------|---------|---------|---------|---------------|
| LGX-1000-U | 271 - 1 356        | 3/4"  | 300     | 97      | 302     | 65      | 4,4           |
| LGX-3000-U | 678 - 4 067        | 1"    | 305     | 97      | 376     | 85      | 7,0           |